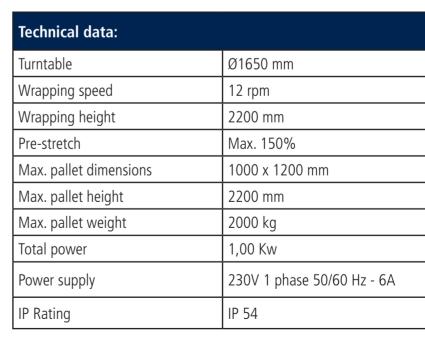

# PALLET WRAPPER

Reliable and cost-effective stretch wrapper

The palletwrapper CST 211 is equipped with a simple pre-stretch system with an electromagnetic brake (maximum stretch percentage 150%). The film wrapper is easy to operate, thanks to the clear and simple button functions. Replacing the film roll is simple and can be done quickly. By working with pre-stretching you also have a durable, very tight and professionally wrapped pallet.

#### Advantages

- Infinitely adjustable turntable speed & film carriage speed
- Magnetic pre-stretch up to 150%
- Adjustable number of bottom and top wraps
- Wrapping speed 12 rpm
- Possibility to save 6 wrapping programs