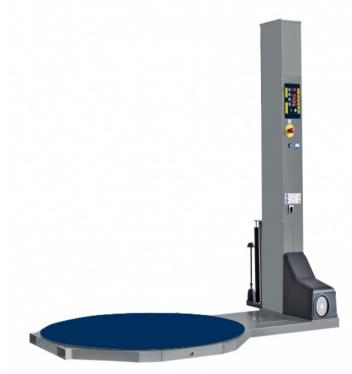

# PALLET WRAPPER

Reliable and cost-effective stretch wrapper

The palletwrapper CST 211 is equipped with a simple pre-stretch system with an electromagnetic brake (maximum stretch percentage 150%). The film wrapper is easy to operate, thanks to the clear and simple button functions. Replacing the film roll is simple and can be done quickly. By working with pre-stretching you also have a durable, very tight and professionally wrapped pallet.

The extensive adjustment options ensure that you can wrap pallets in any desired way.