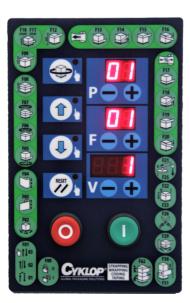

#### Advantages

- Infinitely adjustable turntable speed & film carriage speed
- Magnetic pre-stretch up to 150%
- Adjustable number of bottom and top wraps
- Wrapping speed 12 rpm
- Possibility to save 6 wrapping programs