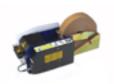

**B 6**Manual paper tape dispenser

B 6 Manual dispenser

The B 6 is a manual paper tape dispenser. The frame is made of coated steel and most parts are treated against corrosion. The B 6 can handle paper tape with the gum layer both inside and out. The B 6 is very easy to use and very reliable.

## Technical data: B 6

Weight: ca. 9 kg

Dimension: 385 x 285 x 220 mm (l x w x h)

Length release: adjustable