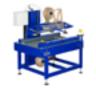

**B 6**Manual paper tape dispenser

B 6 Manual dispenser

The B 6 is a manual paper tape dispenser. The frame is made of coated steel and most parts are treated against corrosion. The B 6 can handle paper tape with the gum layer both inside and out. The B 6 is very easy to use and very reliable.

## Manual paper tape dispenser

- ₱Processes all standard reinforced and plain gummed paper tapes
- Fixed tape lengths, between 10 and 110 cm

## Technical data: B 6

Weight: ca. 9 kg

Dimension: 385 x 285 x 220 mm (l x w x h)

Length release: adjustable