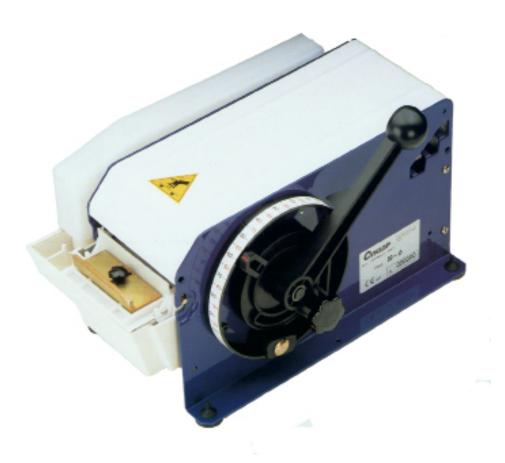

**B 6**Manual paper tape dispenser

B 6 Manual dispenser

The B 6 is a manual paper tape dispenser. The frame is made of coated steel and most parts are treated against corrosion. The B 6 can handle paper tape with the gum layer both inside and out. The B 6 is very easy to use and very reliable.

## Manual paper tape dispenser

- ₱Processes all standard reinforced and plain gummed paper tapes
- Fixed tape lengths, between 10 and 110 cm

## Technical data: B 6

Weight: ca. 9 kg

Dimension: 385 x 285 x 220 mm (l x w x h)

Length release: adjustable