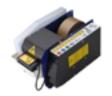

**B 6**Manual paper tape dispenser

B 6 Manual dispenser

The B 6 is a manual paper tape dispenser. The frame is made of coated steel and most parts are treated against corrosion. The B 6 can handle paper tape with the gum layer both inside and out. The B 6 is very easy to use and very reliable.

## Manual paper tape dispenser

- ₱Processes all standard reinforced and plain gummed paper tapes
- Fixed tape lengths, between 10 and 110 cm