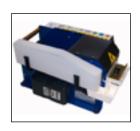

**B 6**Manual paper tape dispenser

B 6 Manual dispenser

The B 6 is a manual paper tape dispenser. The frame is made of coated steel and most parts are treated against corrosion. The B 6 can handle paper tape with the gum layer both inside and out. The B 6 is very easy to use and very reliable.

## Manual paper tape dispenser

- ₱Processes all standard reinforced and plain gummed paper tapes
- Fixed tape lengths, between 10 and 110 cm