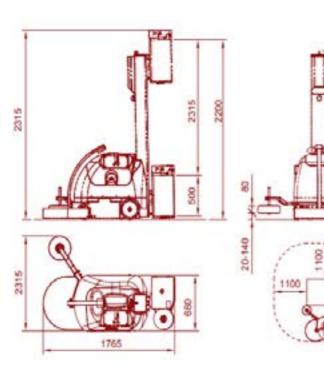

## > Click here for a video of the CSM 211 <

Film trolley with electromagnetic brake. This can be adjusted from the control panel.

|  | Technical data:        |                                |
|--|------------------------|--------------------------------|
|  | Machine weight         | 325 kg                         |
|  | Wrapping height        | 2100 mm                        |
|  | Max. prod. capacity    | 20 pallets/hour                |
|  |                        | 150 pallets per battery charge |
|  | Speed                  | 60 meters/minute               |
|  | Min. pallet dimensions | 600 x 600 mm                   |
|  | Power supply           | 230 V, 50/60 Hz                |