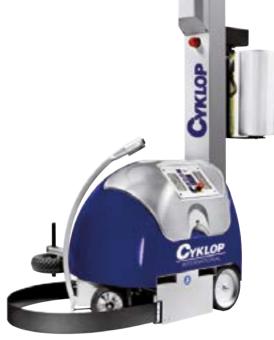

STRETCH WRAPPER

CSM 211 STRETCH WRAPPER

The CSM 211 robot wrapper is a flexible mobile stretch wrapper. The wrapper can be moved to any desired location by means of a handle with controls. Due to its flexible nature, the wrapper can handle any package in any size. The film is replaced very quickly

in the controlled film trolley. Operation is easy with touch keys.

The machine has a modular structure, which means that the machine can be used for both light as intensive usage.