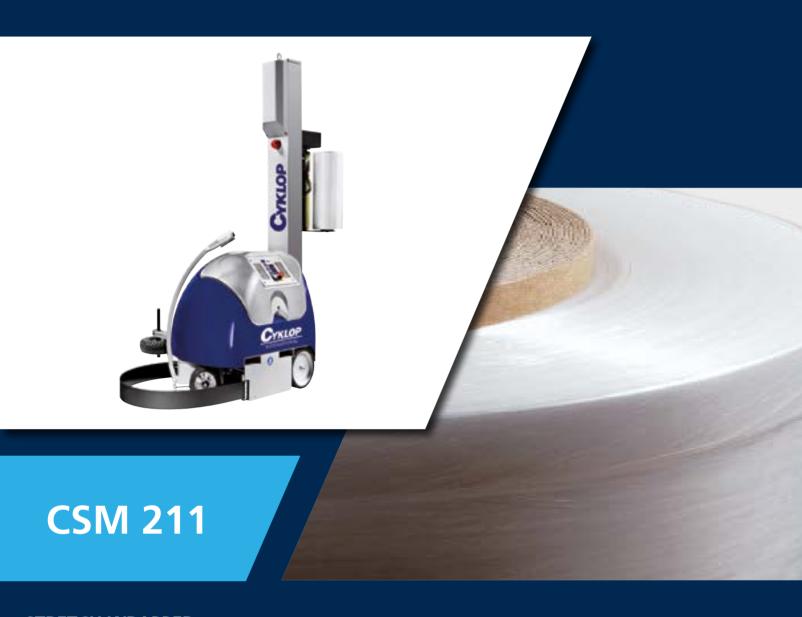

STRETCH WRAPPER

CSM 211 STRETCH WRAPPER

The CSM 211 robot wrapper is a flexible mobile stretch wrapper. The wrapper can be moved to any desired location by means of a handle with controls. Due to its flexible nature, the wrapper can handle any package in any size. The film is replaced very quickly

in the controlled film trolley. Operation is easy with touch keys.

The machine has a modular structure, which means that the machine can be used for both light as intensive usage.

## Most important features:

- 99 different wrapping programs
- Adjustable robot speed
- Adjustable film trolley speed
- Adjustable number of lower and upper windings
- Pallet height detection
- Wrapping up and down