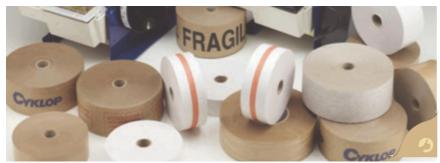

#### **SUPPLIES:**

Paper tape

paper tape (reinforced and unreinforced) Type:

20 to 100 mm Roll width: Selected length: 100 to 1.150 mm

Outer roll diameter: 200 mm, to 300 mm on request (LAPOMATIC)

#### WHY PAPER TAPE

- The glue on the gummed paper bonds with the cardboard. The paper tape cannot be removed without damaging the box, signs of tamper clearly evident.
- ▼ Temperature and light resistant. Ideal for cold stores.
- ✓ Perfect seamless closure (giving a professional look).

- ▼ Direct recyclable with the box (environmentally friendly, socially responsible,) silent in operation, printable, available in white and brown.