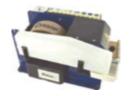

# FI FCTRIC PAPER TAPE DISPENSER - LAPOMATIC

The Lapomatic is an electronic paper tape dispenser with a water-resistant, soft touch control panel. The frame and painted parts are corrosion resistant. The Lapomatic features electronic cutting of the paper tape. The Lapomatic also has a repeat function, dispensing a pre-set length everytime. The Lapomatic is easy to use, requires little maintenance, is very reliable, and is available as an option with a battery for mobile usage.

#### **TECHNICAL DETAILS:**

Weight: ca. 12 kg

450 x 290 x 250 mm (l x b x h) Dimensions:

55 mtr/ min Speed: < 70 dBNoise level:

Electric power supply: 230 V, 1-Ph, 50 Hz, 0,4 kW