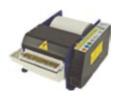

## **SPECIAL MODELS:**

**LAPOMATIC BATTERY** equipped with a battery allowing mobile usage anywhere within the warehouse. Cuts up to 6000 operations per battery charge (subject to paper length and thickness)