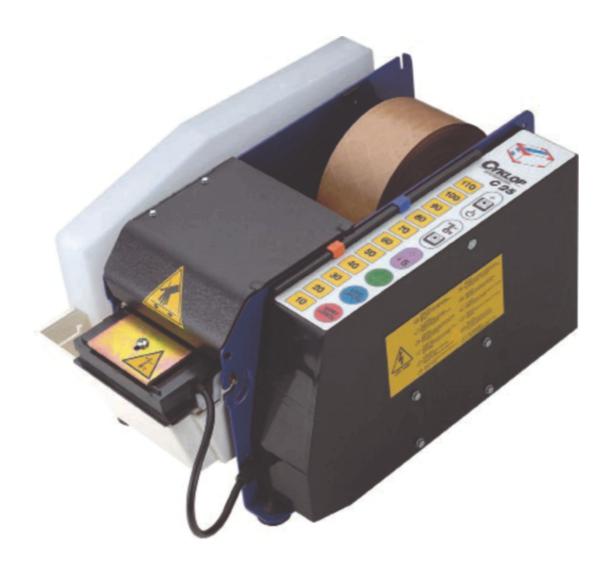

# FI FCTRIC PAPER TAPE DISPENSER - LAPOMATIC

The Lapomatic is an electronic paper tape dispenser with a water-resistant, soft touch control panel. The frame and painted parts are corrosion resistant. The Lapomatic features electronic cutting of the paper tape. The Lapomatic also has a repeat function, dispensing a pre-set length everytime. The Lapomatic is easy to use, requires little maintenance, is very reliable, and is available as an option with a battery for mobile usage.

#### **TECHNICAL DETAILS:**

Weight: ca. 12 kg

450 x 290 x 250 mm (l x b x h) Dimensions:

55 mtr/ min Speed: < 70 dBNoise level:

Electric power supply: 230 V, 1-Ph, 50 Hz, 0,4 kW

#### **ADVANTAGES:**

- ✓ After 30 minutes power cut-off
- ✓ Silicone seal in order to prevent
- water leakage
- ✓ Accurate length determination
- ▼ Temperature Top-Heater adjustment of (50° - 75° - 100°)
- 🔰 Quietest dispenser