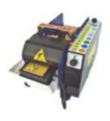

**LAPOMATIC F:** with photocell to separate pre-printed labels.

LAPOMATIC /200: for tape up to 200 mm width. Accessories: high-roller adapter, printer, trolley.

LAPOMAGIC: Always the right size tape by sensor, automatic box size detection.